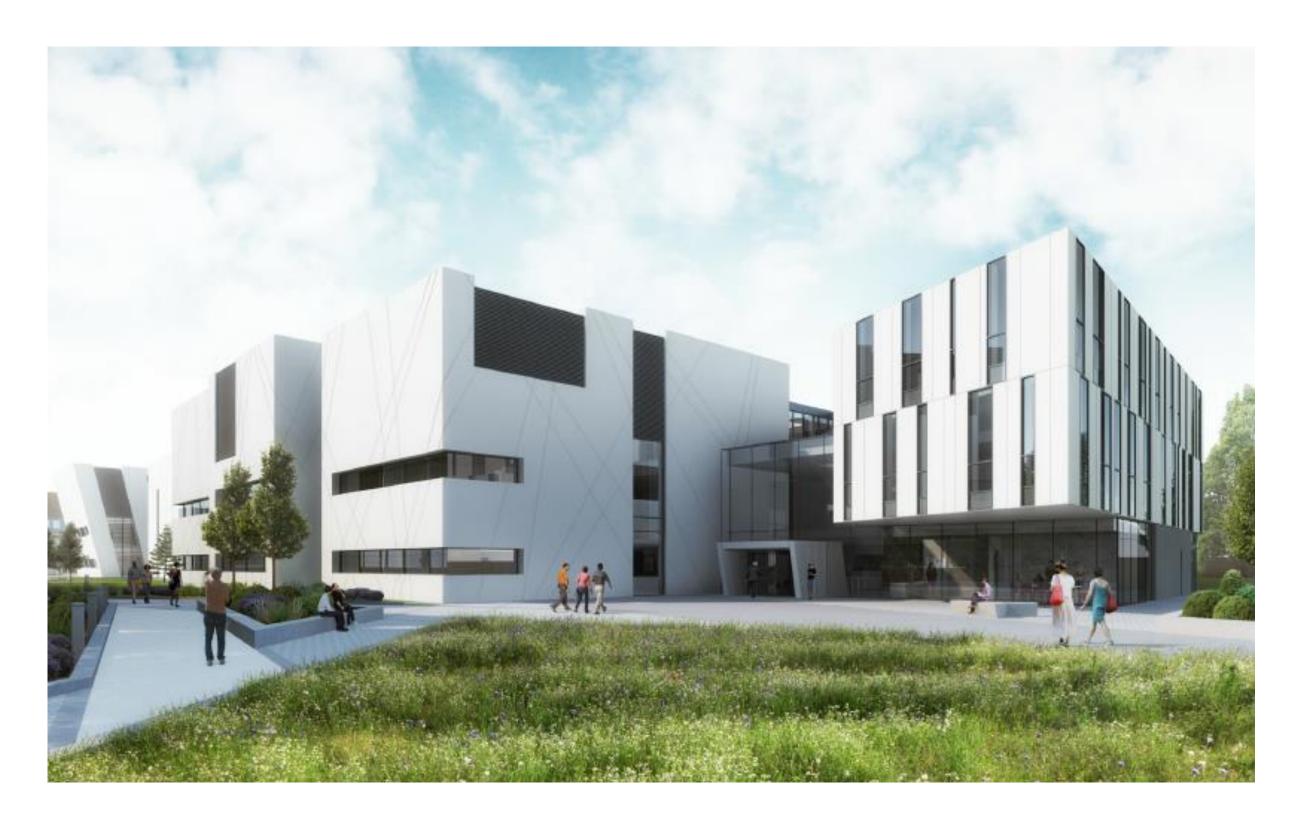

### COLLABORATION SPACE

Transparent and inspiring space at the centre of the building allows visual connection between the scientists promoting a sense of team spirit and a collaborative environment. Creates a collective gathering space for the entire building. Re-configurable furnishings provide a large format event space or group presentation area.

The alignment of the south eastern office wing opens out and frames the building entrance, echaing the appearance of MCRC off Withington Green.

The ground floor elevations are pulled in towards the centre of the building drawing staff and The ground floor will be opened up with glazing creating and attractive frontage to the public visitors towards the main entrance. The recessed ground floor elevation enhances views around the building and permeability of the site between MCCBS and the Maggie's Centre.