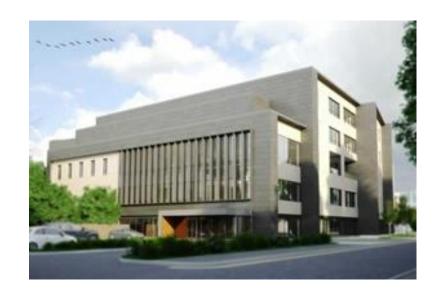

### COLLABORATION SPACE

Transparent and inspiring space at the centre of the building allows visual connection between the scientists promoting a sense of team spirit and a collaborative environment. Creates a collective gathering space for the entire building. Re-configurable furnishings provide a large format event space or group presentation area.

The alignment of the south eastern office wing opens out and frames the building entrance, echaing the appearance of MCRC off Withington Green.

The ground floor elevations are pulled in towards the centre of the building drawing staff and The ground floor will be opened up with glazing creating and attractive frontage to the public visitors towards the main entrance. The recessed ground floor elevation enhances views around the building and permeability of the site between MCCBS and the Maggie's Centre.

### PUBLIC REALM AND 'SHOP FRONT'

The extended landscaped 'Green swathe' creates a campus feel and a new public space to the front of the building.

spaces with animated views into the laboratory and office areas.