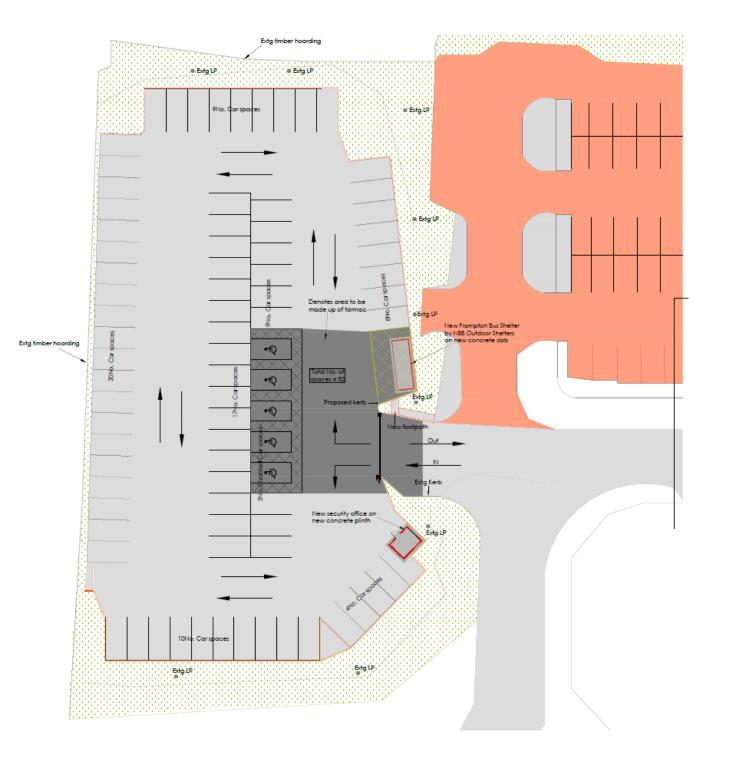

- Now open
- No complaints from neighbours
- 25% usage at present
- Undertaking a large marketing push to the end of the year
- Increasing hours and frequency of busses for a trial period

Second traffic survey now complete in September:

"We recommend continued monitoring is necessary but that if this remains the level of change that it should not require further action.

- No complaints from neighbours
- 35% usage at present
- Undertaking a large marketing push to the end of the year
- Increasing hours and frequency of busses for a trial period