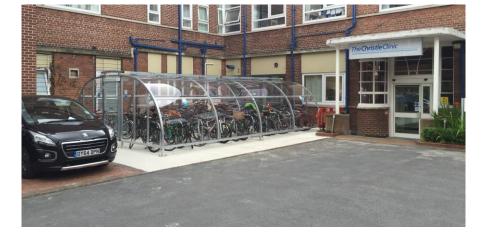

# Cycle Hub 1 complete in November 2016

Shower & Changing facilities

- Thank you to our neighbours over the last weekend whilst we delivered the new "state of the art" MR Linear Accelerator
- A 6 ton unit lifted over 65m horizontally off Wilmslow Road
- Will bring the latest radiotherapy treatment to The Christie
- Will be in use in 2017