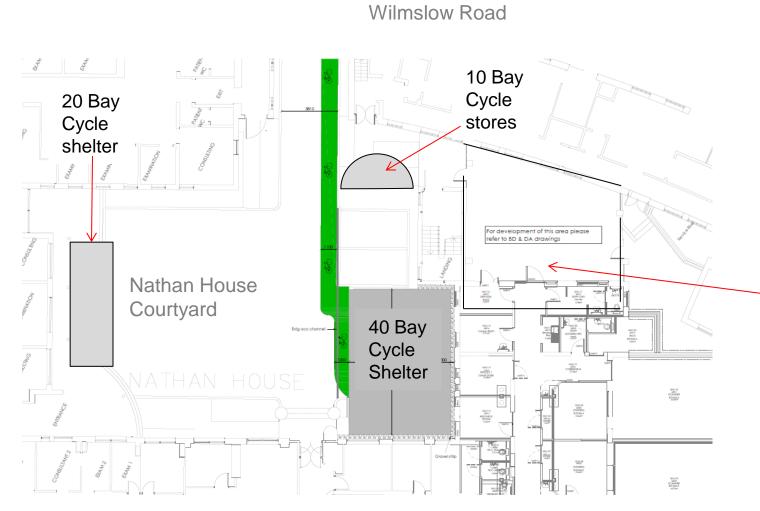

# Cycle Hub 1 complete in November 2016

Shower & Changing facilities

- Thank you to our neighbours over the last weekend whilst we delivered the new "state of the art" MR Linear Accelerator
- A 6 ton unit lifted over 65m horizontally off Wilmslow Road
- Will bring the latest radiotherapy treatment to The Christie
- Will be in use in 2017