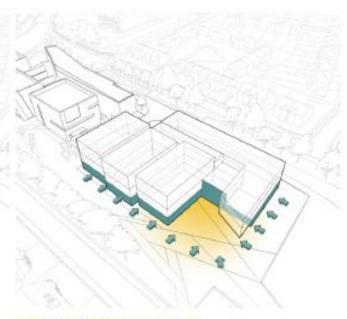

The alignment of the south eastern office wing opens out and frames the building entrance, echaing the appearance of MCRC off Withington Green.

The ground floor elevations are pulled in towards the centre of the building drawing staff and The ground floor will be opened up with glazing creating and attractive frontage to the public visitors towards the main entrance. The recessed ground floor elevation enhances views around the building and permeability of the site between MCCBS and the Maggie's Centre.

### PUBLIC REALM AND 'SHOP FRONT'

The extended landscaped 'Green swathe' creates a campus feel and a new public space to the front of the building.

spaces with animated views into the laboratory and office areas.