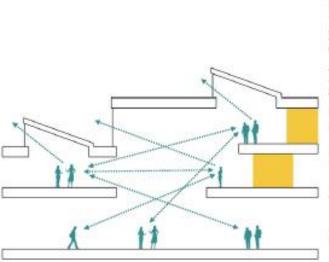

### COLLABORATION SPACE

Transparent and inspiring space at the centre of the building allows visual connection between the scientists promoting a sense of team spirit and a collaborative environment. Creates a collective gathering space for the entire building. Re-configurable furnishings provide a large format event space or group presentation area.

The alignment of the south eastern office wing opens out and frames the building entrance, echaing the appearance of MCRC off Withington Green.

The ground floor elevations are pulled in towards the centre of the building drawing staff and The ground floor will be opened up with glazing creating and attractive frontage to the public visitors towards the main entrance. The recessed ground floor elevation enhances views around the building and permeability of the site between MCCBS and the Maggie's Centre.

### PUBLIC REALM AND 'SHOP FRONT'

The extended landscaped 'Green swathe' creates a campus feel and a new public space to the front of the building.

spaces with animated views into the laboratory and office areas.