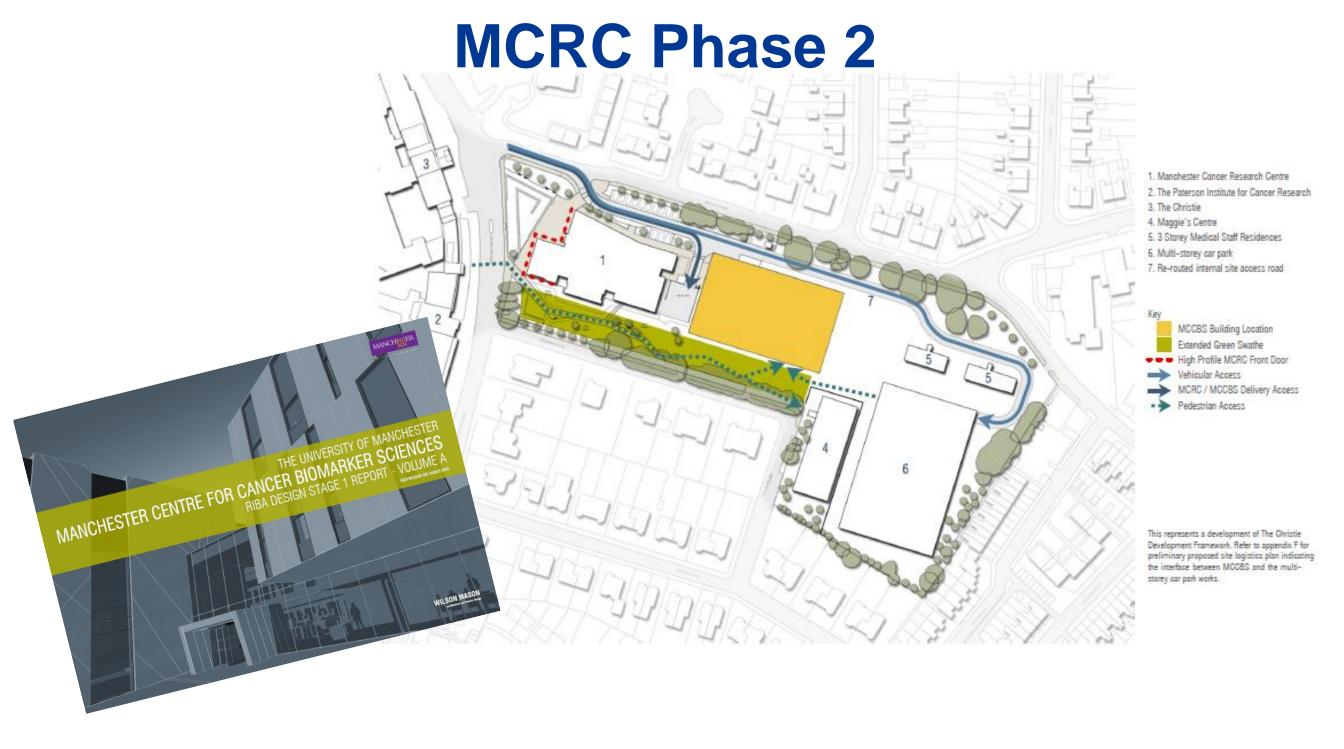

### PUBLIC REALM AND 'SHOP FRONT'

The extended landscaped 'Green swathe' creates a campus feel and a new public space to the front of the building.

spaces with animated views into the laboratory and office areas.