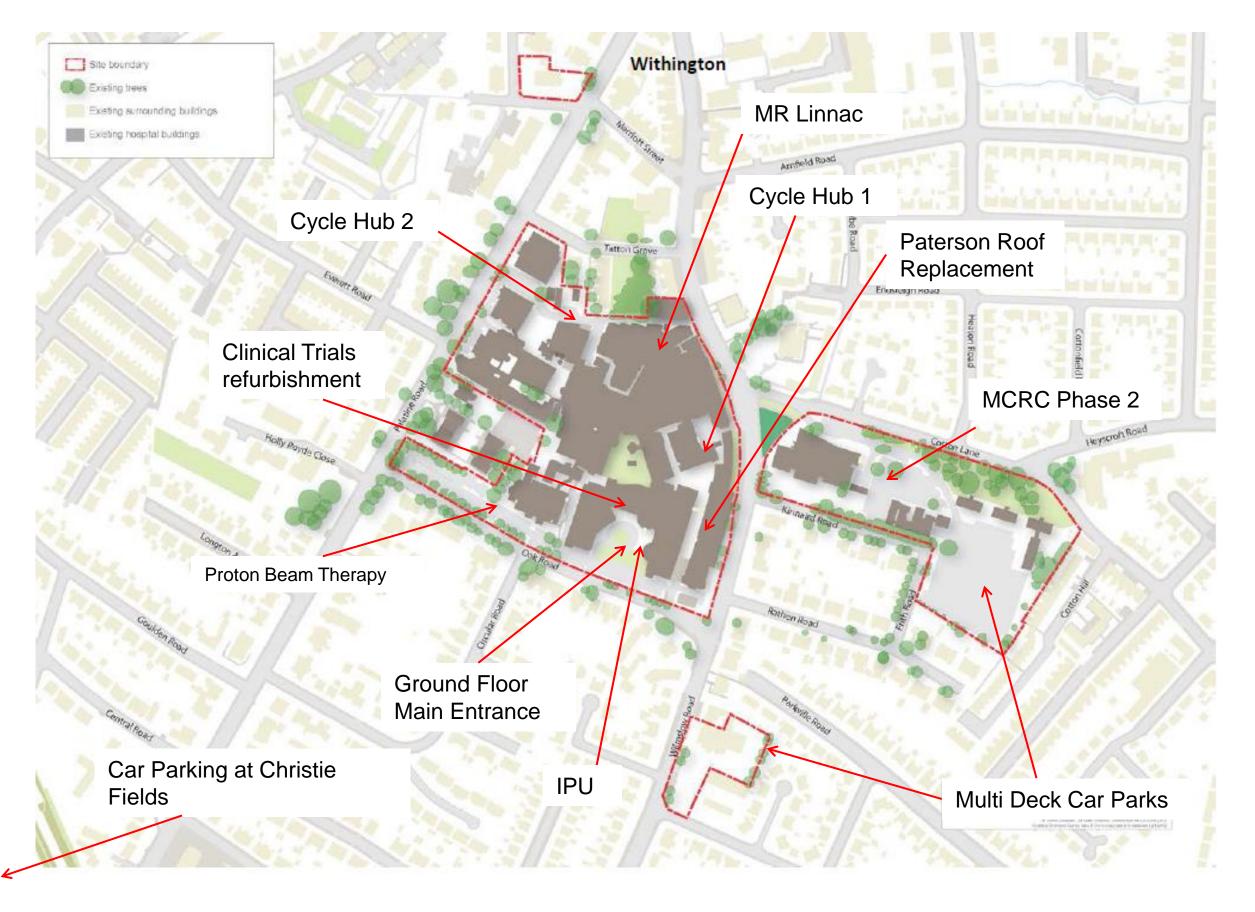

### **UPDATE ON CAPITAL PROJECTS**

# **Proton Beam Therapy**

# Paterson Roof Replacement

## **Tiered Parking**

- Good review at Neighbourhood Forum
- Took advice to slow down programme
- Had proposals from neighbour supported by members to consider
- Commencing design development with proposals for public consultation at the end of the year

# **Integrated Procedures Project**

- Building now fully covered from the weather
- Fit-out is progressing well
- Installed all the plant and equipment on the roof
- Due to open in April 2017

- Expansion of the Clinical Trials Facility within extended new IPU building
- Detailed design in progress
- Final agreement in December with Interserve Construction Ltd
- Start on site early February 2017

World Class main entrance to The Christie

Provide additional seating and patient space

Provide excellent retail and café facilities

Main entrance start on site February 2017

Retail Fit-out complete May 2017

# Cycle Hub 1 complete in November 2016

Shower & Changing facilities

- Thank you to our neighbours over the last weekend whilst we delivered the new "state of the art" MR Linear Accelerator
- A 6 ton unit lifted over 65m horizontally off Wilmslow Road
- Will bring the latest radiotherapy treatment to The Christie
- Will be in use in 2017