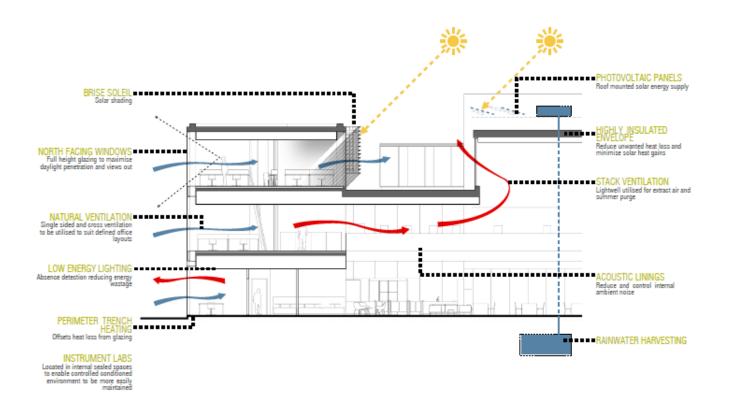

### **UPDATE ON CAPITAL PROJECTS**





















# **Proton Beam Therapy**















# Paterson Roof Replacement



## **Tiered Parking**









- Good review at Neighbourhood Forum
- Took advice to slow down programme
- Had proposals from neighbour supported by members to consider
- Commencing design development with proposals for public consultation at the end of the year























### COLLABORATION SPACE

Transparent and inspiring space at the centre of the building allows visual connection between the scientists promoting a sense of team spirit and a collaborative environment. Creates a collective gathering space for the entire building. Re-configurable furnishings provide a large format event space or group presentation area.

The alignment of the south eastern office wing opens out and frames the building entrance, echaing the appearance of MCRC off Withington Green.

The ground floor elevations are pulled in towards the centre of the building drawing staff and The ground floor will be opened up with glazing creating and attractive frontage to the public visitors towards the main entrance. The recessed ground floor elevation enhances views around the buil