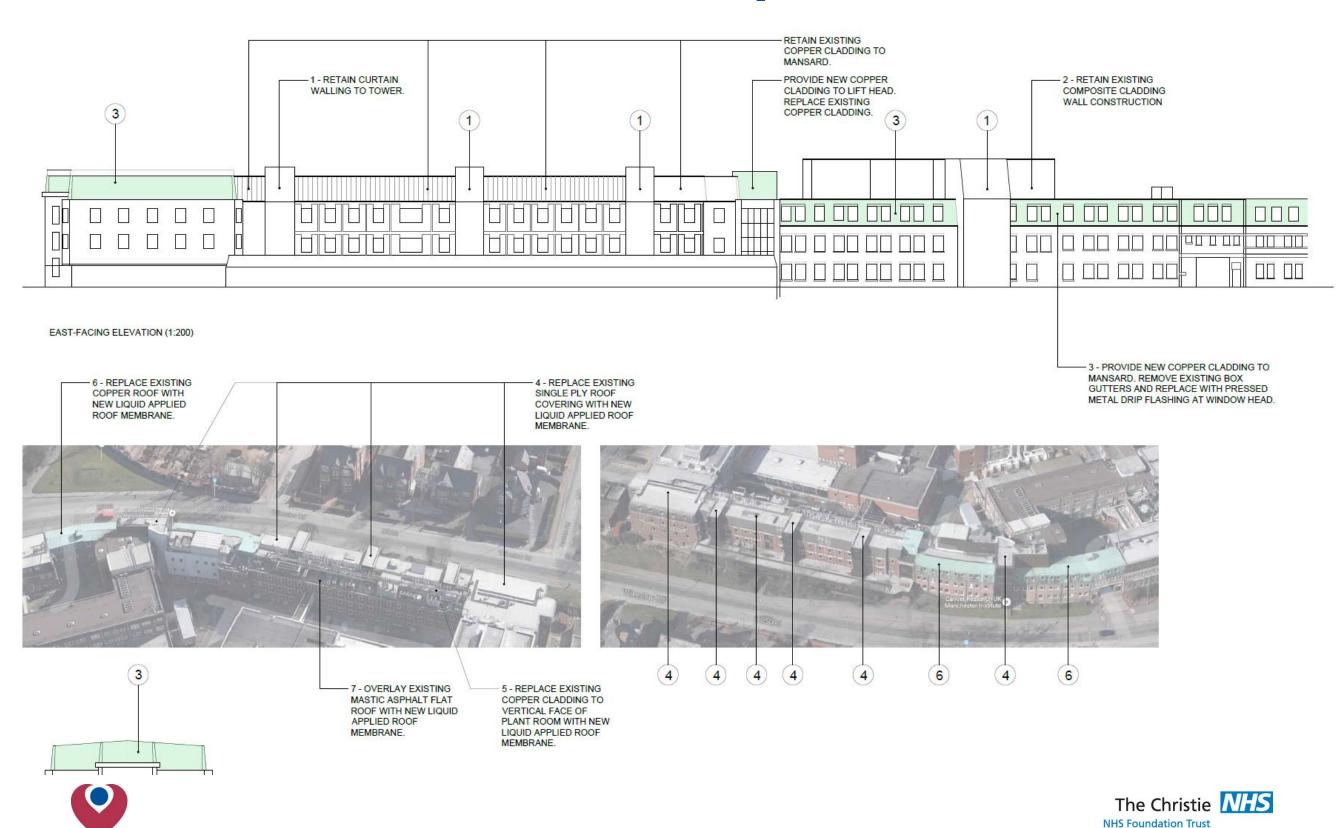

### **UPDATE ON CAPITAL PROJECTS**





















# **Proton Beam Therapy**















# Paterson Roof Replacement



## **Tiered Parking**









- Good review at Neighbourhood Forum
- Took advice to slow down programme
- Had proposals from neighbour supported by members to consider
- Commencing design development with proposals for public consultation at the end of the year























### COLLABORATION SPACE

Transparent and inspiring space at the centre of the building allows visual connection between the scientists promoting a sense of team spirit and a collaborative environment. Creates a collective gathering space for the entire building. Re-configurable furnishings provide a large format event space or group presentation area.

The alignment of the south eastern office wing opens out and frames the building entrance, echaing the appearance of MCRC off Withington Green.

The ground f