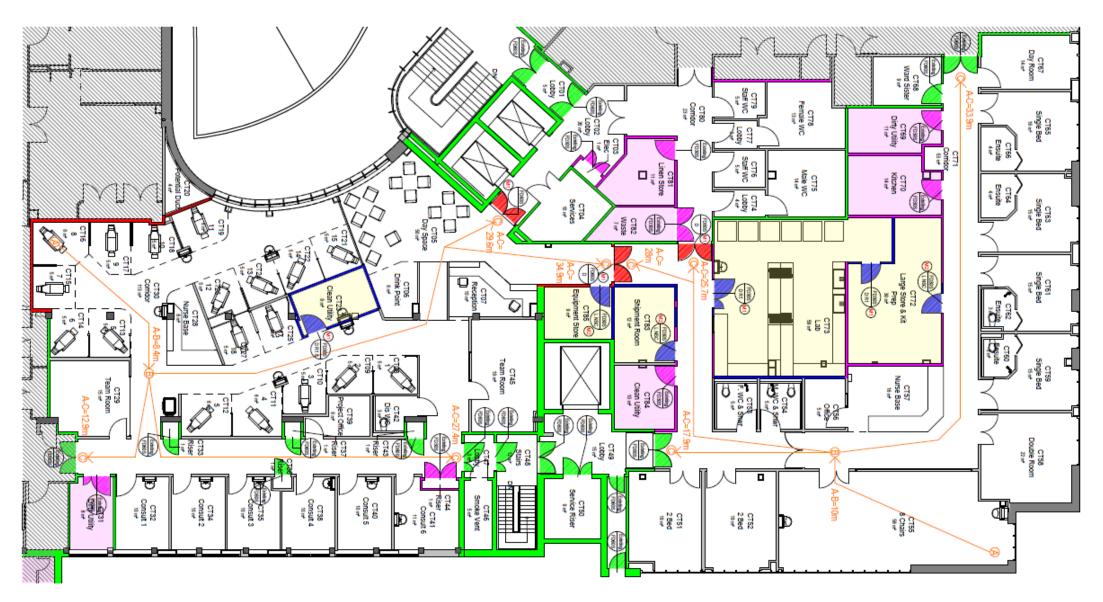

trial period







Second traffic survey now complete in September:

"We recommend continued monitoring is necessary but that if this remains the level of change that it should not require further action.

- No complaints from neighbours
- 35% usage at present
- Undertaking a large marketing push to the end of the year
- Increasing hours and frequency of busses for a trial period





# **Integrated Procedures Project**





- Building now fully covered from the weather
- Fit-out is progressing well
- Installed all the plant and equipment on the roof
- Due to open in April 2017







- Expansion of the Clinical Trials Facility within extended new IPU building
- Detailed design in progress
- Final agreement in December with Interserve Construction Ltd
- Start on site early February 2017









World Class main entrance to The Christie

Provide additional seating and patient space

Provide excellent retail and café facilities

Main entrance start on site February 2017

Retail Fit-out complete May 2017





# Cycle Hub 1 complete in November 2016







Shower & Changing facilities









- Thank you to our neighbours over the last weekend whilst we delivered the new "state of the art" MR Linear Accelerator
- A 6 ton unit lifted over 65m horizontally off Wilmslow Road
- Will bring the latest radiotherapy treatment to The Christie
- Will be in use in 2017











# Newly completed MR Suite and Ward 4 Annex