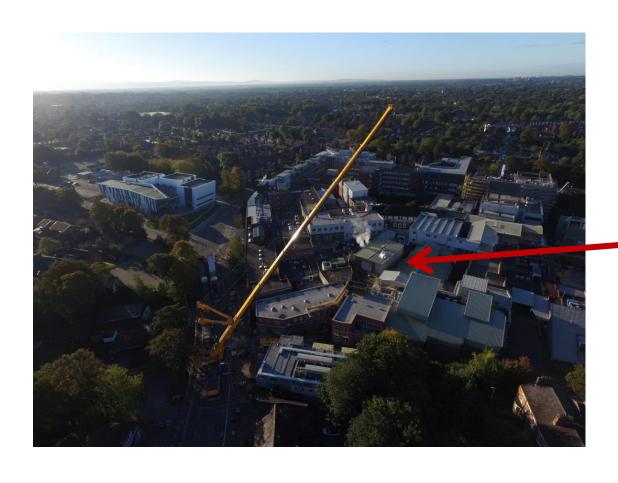

# Cycle Hub 1 complete in November 2016

Shower & Changing facilities

- Thank you to our neighbours over the last weekend whilst we delivered the new "state of the art" MR Linear Accelerator
- A 6 ton unit lifted over 65m horizontally off Wilmslow Road
- Will bring the latest radiotherapy treatment to The Christie
- Will be in use in 2017