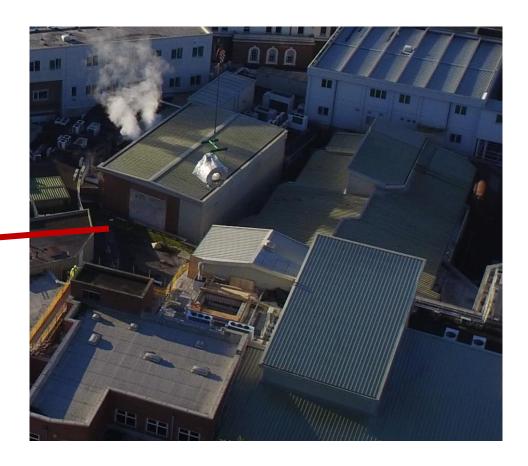

# Cycle Hub 1 complete in November 2016

Shower & Changing facilities

- Thank you to our neighbours over the last weekend whilst we delivered the new "state of the art" MR Linear Accelerator
- A 6 ton unit lifted over 65m horizontally off Wilmslow Road
- Will bring the latest radiotherapy treatment to The Christie
- Will be in use in 2017