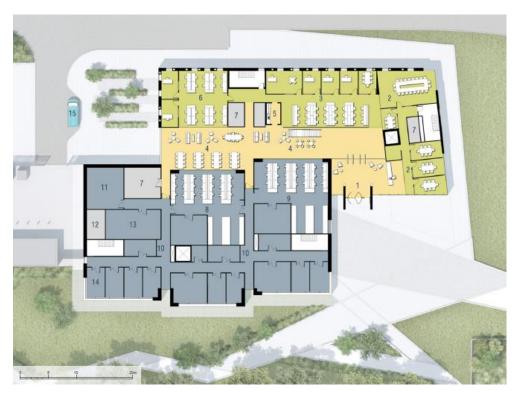

### COLLABORATION SPACE

Transparent and inspiring space at the centre of the building allows visual connection between the scientists promoting a sense of team spirit and a collaborative environment. Creates a collective gathering space for the entire building. Re-configurable furnishings provide a large format event space or group presentation area.