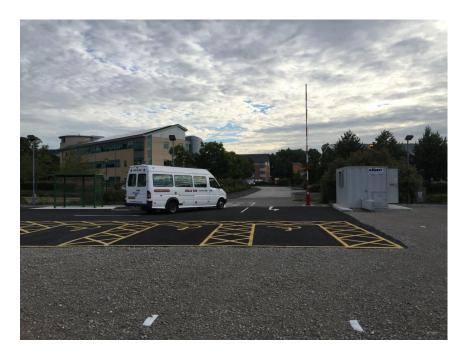

- Now open
- No complaints from neighbours
- 25% usage at present
- Undertaking a large marketing push to the end of the year
- Increasing hours and frequency of busses for a trial period

Second traffic survey now complete in September:

"We recommend continued monitoring is necessary but that if this remains the level of change that it should not require further action.

- No complaints from neighbours
- 35% usage at present
- Undertaking a large marketing push to the end of the year
- Increasing hours and frequency of busses for a trial period