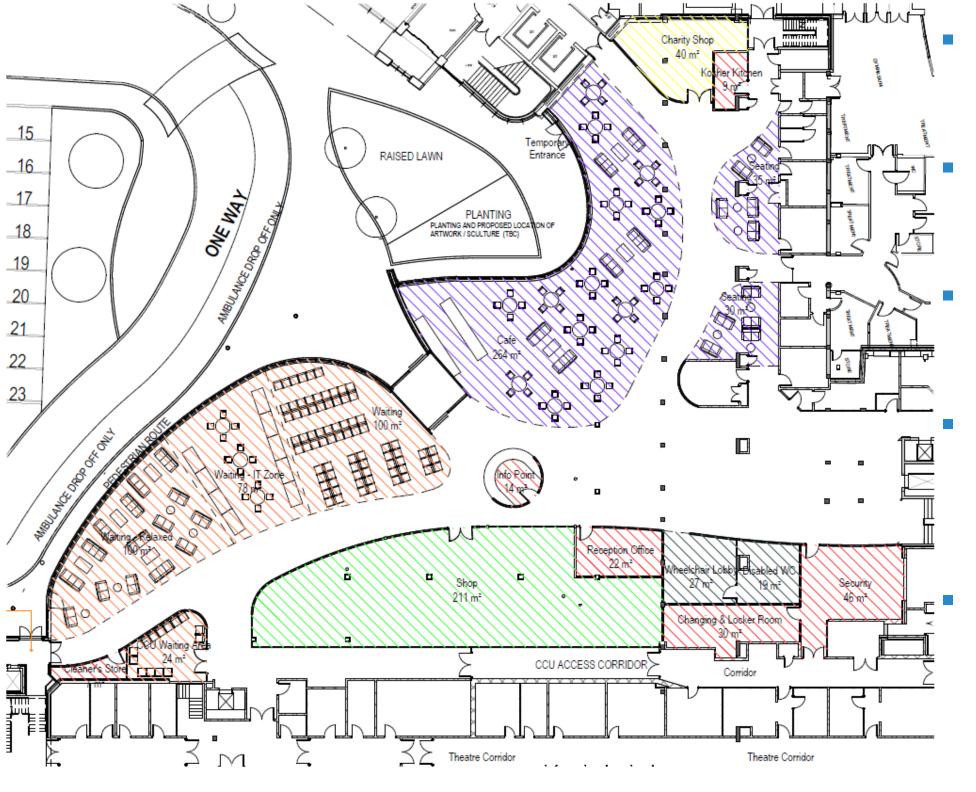

World Class main entrance to The Christie

Provide additional seating and patient space

Provide excellent retail and café facilities

Main entrance start on site February 2017

Retail Fit-out complete May 2017