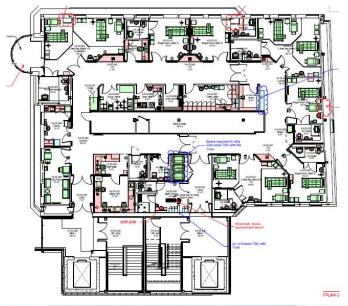

#### **Wilmslow Road Redevelopment**

- Renewal of obsolete estate to provide:
  - Replacement of existing imaging unit.
  - Estate to accommodate state of the art scanners and imaging systems.
  - Improved waiting and consultation accommodation.
  - Improved staff and patient experience.
  - Increased operational sustainability to support NHS Net Zero requirements.