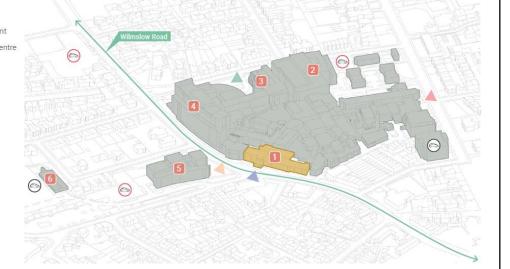

# The Christie Neighbourhood Forum Wilmslow Road Redevelopment – Estate Summary

The Christie
NHS Foundation Trust

Paterson Building Redevelopment
 Manchester Cancer Research Centre

Manchester Cancer Researce
 Maggie's Centre

→ Primary Vehicular Routes
Site Boundary

Main Entrance

▲ Outpatients / Holt Entrance
▲ Palatine Road Entrance

▲ MCRC Entrance

Staff Parking
Staff / Visitor Parking

Main Hospital Building

The Christie Neighbourhood Forum
Wilmslow Road Redevelopment – Design Development