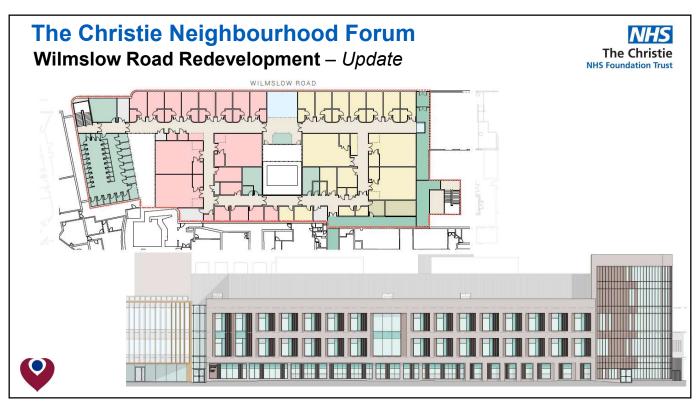

#### **Wilmslow Road Redevelopment**

- Renewal of obsolete estate to provide:
  - Replacement of existing imaging unit.
  - Estate to accommodate state of the art scanners and imaging systems.
  - Improved waiting and consultation accommodation.
  - Improved staff and patient experience.
  - Increased operational sustainability to support NHS Net Zero requirements.