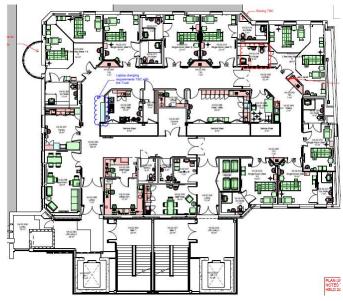

#### **Wilmslow Road Redevelopment**

- Renewal of obsolete estate to provide:
  - Replacement of existing imaging unit.
  - Estate to accommodate state of the art scanners and imaging systems.
  - Improved waiting and consultation accommodation.
  - Improved staff and patient experience.
  - Increased operational sustainability to support NHS Net Zero requirements.