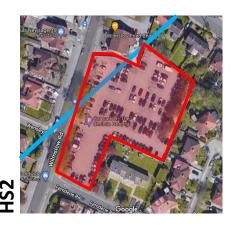

MIS Foundation Trust

Proposed Main Elevation

10









Wilmslow Road Redevelopment - Design Development





22

#### **The Christie Neighbourhood Forum**

















24





Wilmslow Road Redevelopment - Update



- Design Development
- Landscaping
- Wilmslow Road





---





**Wilmslow Road Redevelopment** – *Update* 



- Design Development
- Landscaping
- Wilmslow Road





30





# The Christie Neighbourhood Forum Questions



Thank you



### **Capital Development Update**







### **Decant Ward Project**













**Decant Ward Project** 









### **The Paterson**







### **Outpatient Pharmacy and Replacement Robot**









### **Outpatient Pharmacy and Replacement Robot**





The Art Room and Tree of Hope















#### **Other Estate Matters**













Candleford



0

The Muslim School

# The Christie Neighbourhood Forum Questions



Thank you