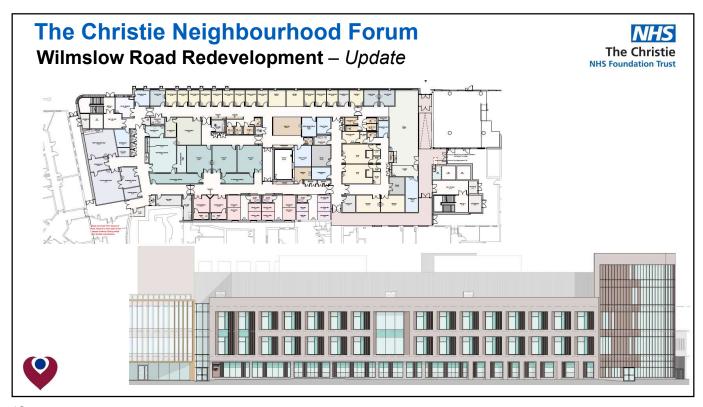

#### **Wilmslow Road Redevelopment**

- Renewal of obsolete estate to provide:
  - Replacement of existing imaging unit.
  - Estate to accommodate state of the art scanners and imaging systems.
  - Improved waiting and consultation accommodation.
  - Improved staff and patient experience.
  - Increased operational sustainability to support NHS Net Zero requirements.

Proposed Main Elevation

- -

The Christie Neighbourhood Forum
Wilmslow Road Redevelopment – Design Development

The Christie
MIS Foundation Trust

Proposed Main Elevation

10

Wilmslow Road Redevelopment - Design Development