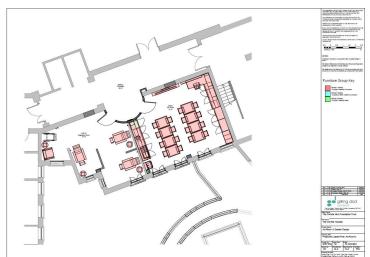

#### **Wilmslow Road Redevelopment**

- Renewal of obsolete estate to provide:
  - Replacement of existing imaging unit.
  - Estate to accommodate state of the art scanners and imaging systems.
  - Improved waiting and consultation accommodation.
  - Improved staff and patient experience.
  - Increased operational sustainability to support NHS Net Zero requirements.