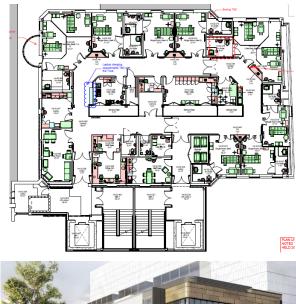

### The Christie Neighbourhood Forum Wilmslow Road Redevelopment

- Renewal of obsolete estate to provide:
  - Replacement of existing imaging unit.
  - Estate to accommodate state of the art scanners and imaging systems.
  - Improved waiting and consultation accommodation.
  - Improved staff and patient experience.
  - Increased operational sustainability to support NHS Net Zero requirements.