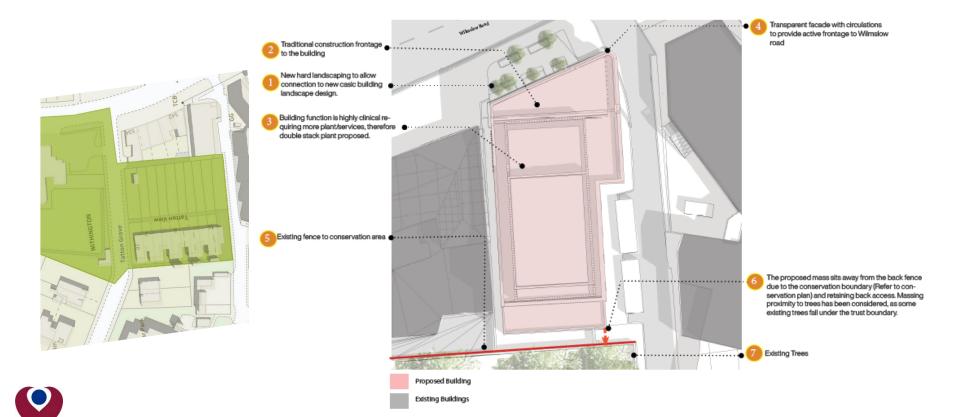

### The Christie Neighbourhood Forum Wilmslow Road Redevelopment

- Renewal of obsolete estate to provide:
  - Replacement of existing imaging unit.
  - Estate to accommodate state of the art scanners and imaging systems.
  - Improved waiting and consultation accommodation.
  - Improved staff and patient experience.
  - Increased operational sustainability to support NHS Net Zero requirements.

### **The Christie Neighbourhood Forum**

Wilmslow Road Redevelopment – Design Development

| $\sum$ | P23 Stage 3   Q3 2023 - Q2 2024 (12 months)  | Decant   Q4 2023 - Q4 2024 (12 months) | $\rangle$ | Demolition   Q1-Q2<br>2025 (6 months) | $\rangle$ | Build   Q3 2025 - Q4 2026<br>(18 months) |          |
|--------|----------------------------------------------|----------------------------------------|-----------|---------------------------------------|-----------|------------------------------------------|----------|
| Ç      | Q4 2023<br>Planning<br>Permission<br>Granted |                                        |           |                                       |           |                                          | Q3 2027+ |