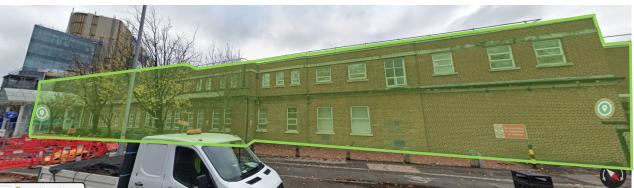

#### The Christie Neighbourhood Forum Other Estate Matters





#### 125080/JO/2019:

Variation of condition no. 1 attached to planning permission 106636/FU/2014/S2

#### 106636/FU/2014/S2:

Change of use of site to form a 154 space temporary car park for a period of 5 years, for use in connection with The Christie Hospital



#### The Christie Neighbourhood Forum Questions



## Thank you



### The Christie Neighbourhood Forum Wilmslow Road Redevelopment

- Renewal of obsolete estate to provide:
  - Replacement of existing imaging unit.
  - Estate to accommodate state of the art scanners and imaging systems.
  - Improved waiting and consultation accommodation.
  - Improved staff and patient experience.
  - Increased operational sustainability to support NHS Net Zero requirements.











### **The Christie Neighbourhood Forum**

Wilmslow Road Redevelopment – Design Development





| $\sum$ | P23 Stage 3   Q3 2023 - Q2 2024 (12 months)  | Decant   Q4 2023 - Q4 2024 (12 months) | $\rangle$ | Demolition   Q1-Q2<br>2025 (6 months) | $\rangle$ | Build   Q3 2025 - Q4 2026<br>(18 months) |          |
|--------|----------------------------------------------|----------------------------------------|-----------|---------------------------------------|-----------|------------------------------------------|----------|
| Ç      | Q4 2023<br>Planning<br>Permission<br>Granted |                                        |           |                                       |           |                                          | Q3 2027+ |

#### The Christie Neighbourhood Forum Questi