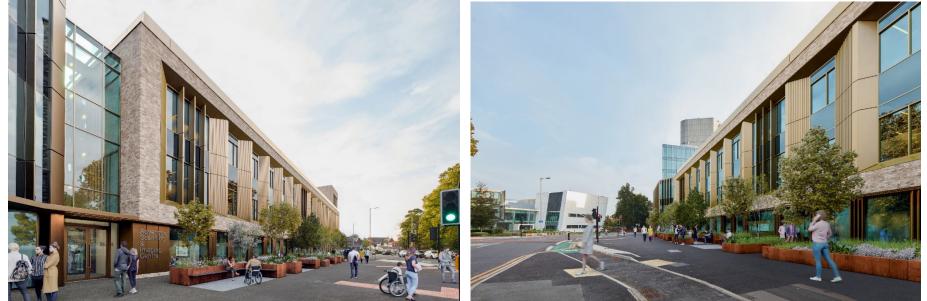

### The Christie Neighbourhood Forum Wilmslow Road Redevelopment

- Renewal of obsolete estate to provide:
  - Replacement of existing imaging unit.
  - Estate to accommodate state of the art scanners and imaging systems.
  - Improved waiting and consultation accommodation.
  - Improved staff and patient experience.
  - Increased operational sustainability to support NHS Net Zero requirements.

### **The Christie Neighbourhood Forum**

Wilmslow Road Redevelopment – Design Development

| $\sum$ | P23 Stage 3   Q3 2023 - Q2 2024 (12 months)  | Decant   Q4 2023 - Q4 2024 (12 months) | $\rangle$ | Demolition   Q1-Q2<br>2025 (6 months) | $\rangle$ | Build   Q3 2025 - Q4 2026<br>(18 months) |          |
|--------|----------------------------------------------|----------------------------------------|-----------|---------------------------------------|-----------|------------------------------------------|----------|
| Ç      | Q4 2023<br>Planning<br>Permission<br>Granted |                                        |           |                                       |           |                                          | Q3 2027+ |