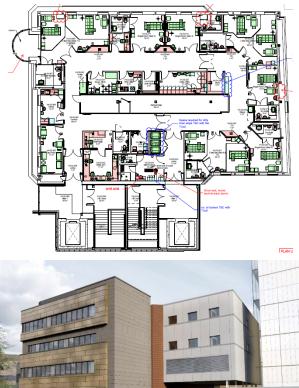

### The Christie Neighbourhood Forum Wilmslow Road Redevelopment

- Renewal of obsolete estate to provide:
  - Replacement of existing imaging unit.
  - Estate to accommodate state of the art scanners and imaging systems.
  - Improved waiting and consultation accommodation.
  - Improved staff and patient experience.
  - Increased operational sustainability to support NHS Net Zero requirements.