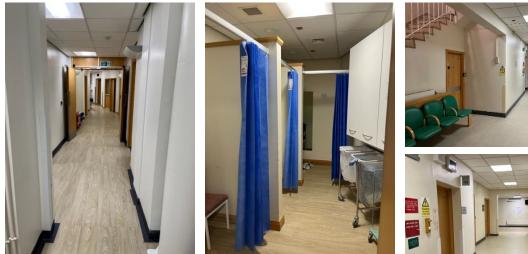

#### The Christie Neighbourhood Forum Other Estate Matters





#### 125080/JO/2019:

Variation of condition no. 1 attached to planning permission 106636/FU/2014/S2

#### 106636/FU/2014/S2:

Change of use of site to form a 154 space temporary car park for a period of 5 years, for use in connection with The Christie Hospital



#### The Christie Neighbourhood Forum Questions



## Thank you



### The Christie Neighbourhood Forum Wilmslow Road Redevelopment

- Renewal of obsolete estate to provide:
  - Replacement of existing imaging unit.
  - Estate to accommodate state of the art scanners and imaging systems.
  - Improved waiting and consultation accommodation.
  - Improved staff and patient experience.
  - Increased operational sustainability to support NHS Net Zero requirements.











### **The Christie Neighbourhood Forum**

Wilmslow Road Redevelopment – Design Development





| $\sum$ | P23 Stage 3   Q3 2023 - Q2 2024 (12 months)  | Decant   Q4 2023 - Q4 2024 (12 months) | $\rangle$ | Demolition   Q1-Q2<br>2025 (6 months) | $\rangle$ | Build   Q3 2025 - Q4 2026<br>(18 months) |          |
|--------|----------------------------------------------|----------------------------------------|-----------|---------------------------------------|-----------|------------------------------------------|----------|
| Ç      | Q4 2023<br>Planning<br>Permission<br>Granted |                                        |           |                                       |           |                                          | Q3 2027+ |

#### The Christie Neighbourhood Forum Ques